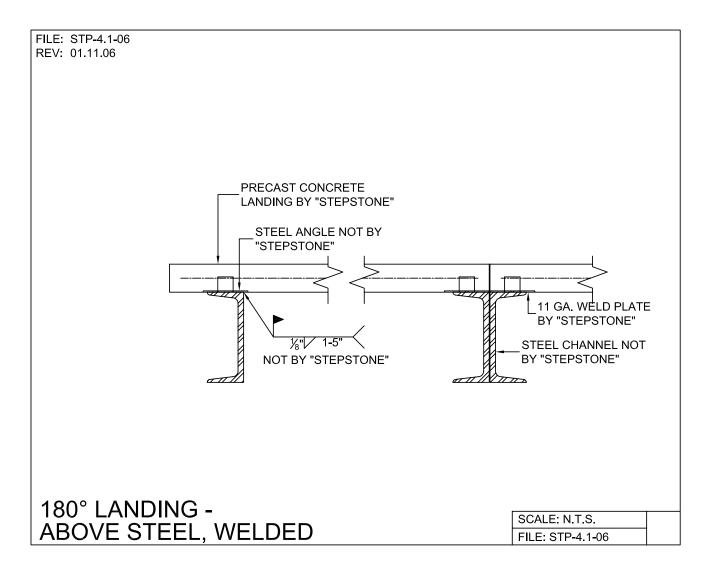

Detail Steptread Series

Steel Stringer System - Support Details

PRECAST CONCRETE TREADS, LANDINGS, AND BALCONIES SHOWN ON PLANS SHALL BE FROM THE "STEPTREAD" SYSTEM BY "STEPSTONE, INC." OF GARDENA, CA. FOR STEEL OR WOOD CONSTRUCTION. THE MANUFACTURER IS TO SUPPLY ALL PRECAST CONCRETE PARTS WITH EACH "STEPTREAD" AND FEATURING EITHER CAST IN THREADED INSERTS FOR BOLTING OR AN EMBEDDED BOTTOM WELD PLATE FOR WELDING. ALL REINFORCING AND CONNECTIONS WILL BE ZINC PLATED. ONLY ITEMS NOTED BY "STEPSTONE, INC." SHALL BE FURNISHED BY "STEPSTONE, INC." SUCH ITEMS SHALL BE INSTALLED BY OTHERS.